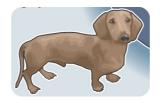

# Read the characteristics and find out the name of each dog.

#### Dachshund:

small and long, chocolate brown, short legs, short hair