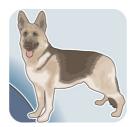

# Read the characteristics and find out the name of each dog.

### German Shepherd:

strong with short hair ,
the ears are wide at the base,
pointed and turned forward,
shot out tongue