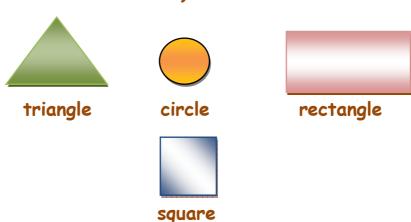

Key words:

dog, evolution, breed, domestic, wolf, evidence, descent, triangle, rectangle, circle, square,

Helpful expressions:

Good job! Wonderful! Good work! Excellent!

Age: 7-8 Level: A2

What can you do with these activities?