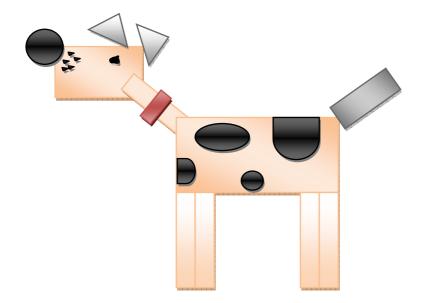

Now you should try and be little artists. Here are some shapes. Try and make a picture of animal you like using some of these shapes. (You can use IWB or just colors and draw it.)

Read the article about "New dog's restaurant in Brazil" (<a href="http://ow.ly/4xqRj">http://ow.ly/4xqRj</a>) and match the halves to make a sentence.