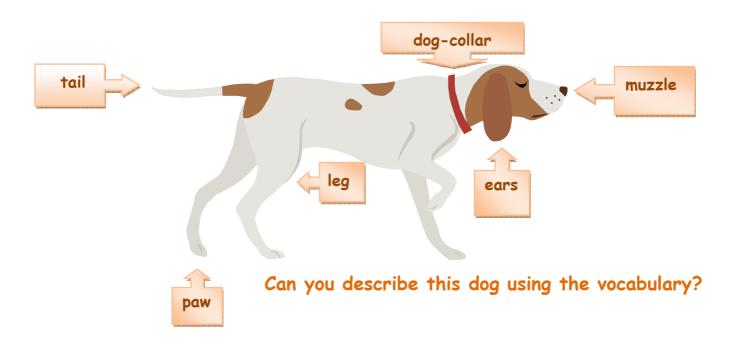

# Read the characteristics and find out the name of each dog.

### German Shepherd:

strong with short hair ,
the ears are wide at the base,
pointed and turned forward,
shot out tongue

### Anatolian Shepherd:

large and light brown, triangular ears (V shape), short hair

#### Dachshund:

small and long, chocolate brown, short legs, short hair

#### Afghan Hound:

tall and black,
long hair,
the tail has curl or ring at the tip,
feet are covered with long hair

Watch the video "Dog takes New York art world by storm" (<a href="http://ow.ly/4xqOT">http://ow.ly/4xqOT</a>) and fill in the information.