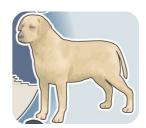

# Read the characteristics and find out the name of each dog.

### Anatolian Shepherd:

large and light brown, triangular ears (V shape), short hair